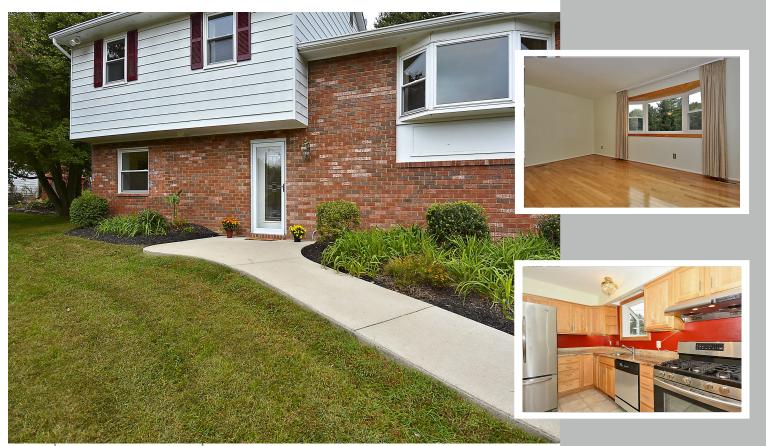

## \$455,000

Upper Level

Lower Level II

9922 El Dee Road, Ellicott City, MD 21042

\$455,000

This move-in ready, four-level split is located on a generous .46 acres. The kitchen boasts granite counter tops, upgraded stainless steel appliances, a gas range, and French door refrigerator with ice and water available in the door. The main level features hardwood floors, and there is new carpet in the master bedroom. The unfinished basement area features a walk-up entry, laundry area, work bench, and extra storage space. A nicely landscaped, fenced-in rear yard includes a patio, 2 sheds, and 6 blueberry bushes. Located in one of Howard County's best school districts, this home is close to I-95 Rt. 29, and Rt. 70 for commuting, Centennial Park, Columbia Mall and shopping centers.

Property Details MLS#: HW8768647

Style: Split-Level 4 Bedrooms 3 Bathrooms Total Sq. Ft.: 2,256 Lot Size: .46 acre Wood Burning Fireplace 2 Sheds