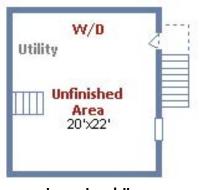

## \$455,000

Upper Level

Lower Level II

9922 El Dee Road, Ellicott City, MD 21042

\$455,000

This move-in ready, four-level split is located on a generous .46 acres. The kitchen boasts granite counter tops, upgraded stainless steel appliances, a gas range, and French door refrigerator with ice and water available in the door. The main level features hardwood floors, and there is new carpet in the master bedroom. The unfinished basement area features a walk-up entry, laundry area, work bench, and extra storage space. A nicely landscaped, fenced-in rear yard includes a patio, 2 sheds, and 6 blueberry bushes. Located in one of Howard County's best school districts, this home is close to I-95 Rt. 29, and Rt. 70 for commuting, Centennial Park, Columbia Mall and shopping centers.