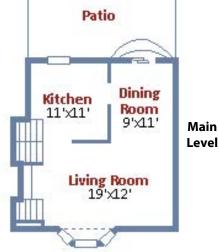

## \$455,000

Upper Level

Lower Level II

9922 El Dee Road, Ellicott City, MD 21042

\$455,000

This move-in ready, four-level split is located on a generous .46 acres. The kitchen boasts granite counter tops, upgraded stainless steel appliances, a gas range, and French door refrigerator with ice and water available in the door. The main level features hardwood floors, and there is new carpet in the master bedroom. The unfinished basement area features a walk-up entry, laundry area, work bench, and extra storage space. A nicely landscaped, fenced-in rear yard includes a patio, 2 sheds, and 6 blueberry bushes. Located in one of Howard County's best school districts, this home is close to I-95 Rt. 29, and Rt. 70 for commuting, Centennial Park, Columbia Mall and shopping centers.

Property Details MLS#: HW8768647

Style: Split-Level 4 Bedrooms 3 Bathrooms Total Sq. Ft.: 2,256 Lot Size: .46 acre Wood Burning Fireplace 2 Sheds