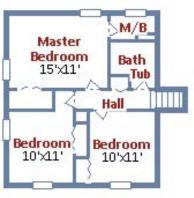

## \$455,000

Upper Level

Lower Level II

9922 El Dee Road, Ellicott City, MD 21042

\$455,000

This move-in ready, four-level split is located on a generous .46 acres. The kitchen boasts granite counter tops, upgraded stainless steel appliances, a gas range, and French door refrigerator with ice and water available in the door. The main level features hardwood floors, and there is new carpet in the master bedroom. The unfinished basement area features a walk-up entry, laundry area, work bench, and extra storage space. A nicely landscaped, fenced-in rear yard includes a patio, 2 sheds, and 6 blueberry bushes. Located in one of Howard County's best school districts, this home is close to I-95 Rt. 29, and Rt. 70 for commuting, Centennial Park, Columbia Mall and shopping centers.

Property Details MLS#: HW8768647

Style: Split-Level 4 Bedrooms 3 Bathrooms Total Sq. Ft.: 2,256 Lot Size: .46 acre Wood Burning Fireplace 2 Sheds