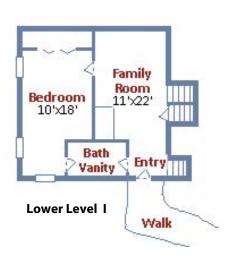

## \$455,000

Upper Level

Lower Level II

9922 El Dee Road, Ellicott City, MD 21042

\$455,000

This move-in ready, four-level split is located on a generous .46 acres. The kitchen boasts granite counter tops, upgraded stainless steel appliances, a gas range, and French door refrigerator with ice and water available in the door. The main level features hardwood floors, and there is new carpet in the master bedroom. The unfinished basement area features a walk-up entry, laundry area, work bench, and extra storage space. A nicely landscaped, fenced-in rear yard includes a patio, 2 sheds, and 6 blueberry bushes. Located in one of Howard County's best school districts, this home is close to I-95 Rt. 29, and Rt. 70 for commuting, Centennial Park, Columbia Mall and shopping centers.

Property Details MLS#: HW8768647

Style: Split-Level 4 Bedrooms 3 Bathrooms Total Sq. Ft.: 2,256 Lot Size: .46 acre Wood Burning Fireplace 2 Sheds