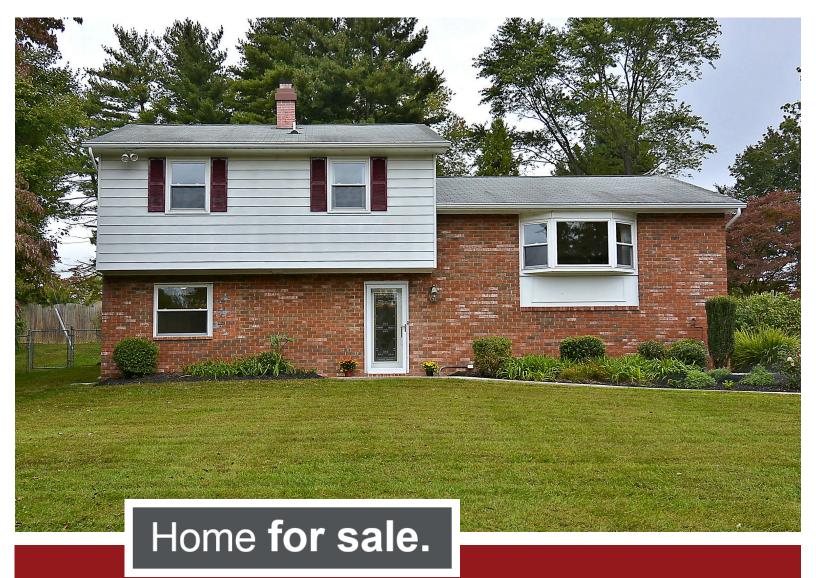

## 9922 El Dee Drive, Ellicott City, MD 21042

## \$455,000

Upper Level

Lower Level II

9922 El Dee Road, Ellicott City, MD 21042

\$455,000

This move-in ready, four-level split is located on a generous .46 acres. The kitchen boasts granite counter tops, upgraded stainless steel appliances, a gas range, and French door refrigerator with ice and water available in the door. The main level features hardwood floors, and there is new carpet in the master bedroom. The unfinished basement area features a walk-up entry, laundry area, work bench, and extra storage space. A nicely landscaped, fenced-in rear yard includes a patio, 2 sheds, and 6 blueberry bushes. Located in one of Howard County's best school districts, this home is close to I-95 Rt. 29, and Rt. 70 for commuting, Centennial Park, Columbia Mall and shopping centers.