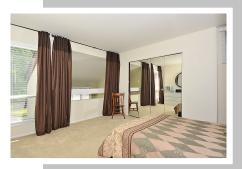

## 11250 Powder Run, Unit B27-6, Columbia, MD 21044 \$229,900

This 3-bedroom, 2-bathroom, move-in ready modern condominium with a gracious, tiled entryway, has many upgraded features. The thoughtfully designed kitchen offers granite counters, stainless steel appliances, designer tile back splash, and a double sink with an extending faucet. From the dining room, over-sized sliding glass doors lead to a private, well-kept fenced-in patio. The master suite is complete with a large, walk-in closet and a full bathroom, featuring modern fixtures. You'll love the 2-story living room with gleaming hardwood floors and a wood-burning fireplace. The home also has an upgraded washer and dryer, an upgraded energy efficient heat pump, and a convenient carport that will fit larger vehicles. Close to shopping (Columbia Mall) and Routes, 29, 32, and 108.