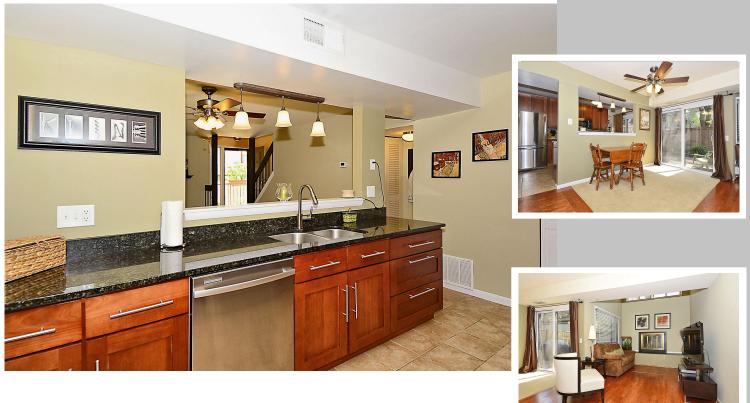

## 11250 Powder Run, Unit B27-6, Columbia, MD 21044 \$229,900

This 3-bedroom, 2-bathroom, move-in ready modern condominium with a gracious, tiled entryway, has many upgraded features. The thoughtfully designed kitchen offers granite counters, stainless steel appliances, designer tile back splash, and a double sink with an extending faucet. From the dining room, over-sized sliding glass doors lead to a private, well-kept fenced-in patio. The master suite is complete with a large, walk-in closet and a full bathroom, featuring modern fixtures. You'll love the 2-story living room with gleaming hardwood floors and a wood-burning fireplace. The home also has an upgraded washer and dryer, an upgraded energy efficient heat pump, and a convenient carport that will fit larger vehicles. Close to shopping (Columbia Mall) and Routes, 29, 32, and 108.

### Property Details MLS# HW8669252:

Style: Condo 3 Bedrooms 2 Bathrooms Square feet: Living Area: 1,274 Two Floors Fireplace Private Patio Extended Carport