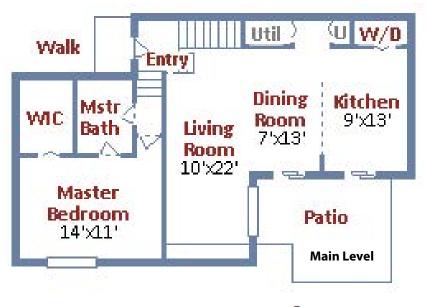

## 11250 Powder Run, Unit B27-6, Columbia, MD 21044 \$229,900

This 3-bedroom, 2-bathroom, move-in ready modern condominium with a gracious, tiled entryway, has many upgraded features. The thoughtfully designed kitchen offers granite counters, stainless steel appliances, designer tile back splash, and a double sink with an extending faucet. From the dining room, over-sized sliding glass doors lead to a private, well-kept fenced-in patio. The master suite is complete with a large, walk-in closet and a full bathroom, featuring modern fixtures. You'll love the 2-story living room with gleaming hardwood floors and a wood-burning fireplace. The home also has an upgraded washer and dryer, an upgraded energy efficient heat pump, and a convenient carport that will fit larger vehicles. Close to shopping (Columbia Mall) and Routes, 29, 32, and 108.

### Property Details MLS# HW8669252:

Style: Condo 3 Bedrooms 2 Bathrooms Square feet: Living Area: 1,274 Two Floors Fireplace Private Patio Extended Carport