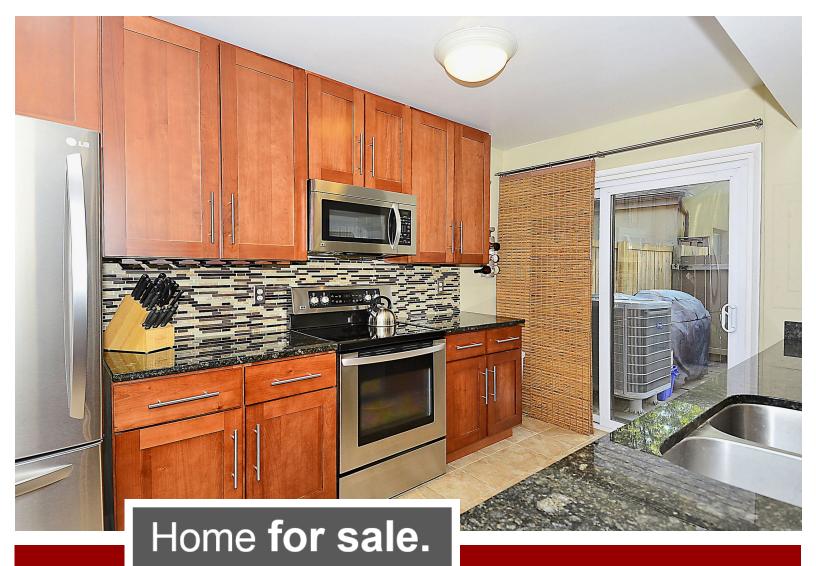

## 11250 Powder Run, Unit B27-6, Columbia, MD 21044 \$229,900

This 3-bedroom, 2-bathroom, move-in ready modern condominium with a gracious, tiled entryway, has many upgraded features. The thoughtfully designed kitchen offers granite counters, stainless steel appliances, designer tile back splash, and a double sink with an extending faucet. From the dining room, over-sized sliding glass doors lead to a private, well-kept fenced-in patio. The master suite is complete with a large, walk-in closet and a full bathroom, featuring modern fixtures. You'll love the 2-story living room with gleaming hardwood floors and a wood-burning fireplace. The home also has an upgraded washer and dryer, an upgraded energy efficient heat pump, and a convenient carport that will fit larger vehicles. Close to shopping (Columbia Mall) and Routes, 29, 32, and 108.