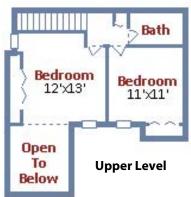

### Property Details MLS# HW8669252:

Style: Condo 3 Bedrooms 2 Bathrooms Square feet: Living Area: 1,274 Two Floors Fireplace Private Patio Extended Carport