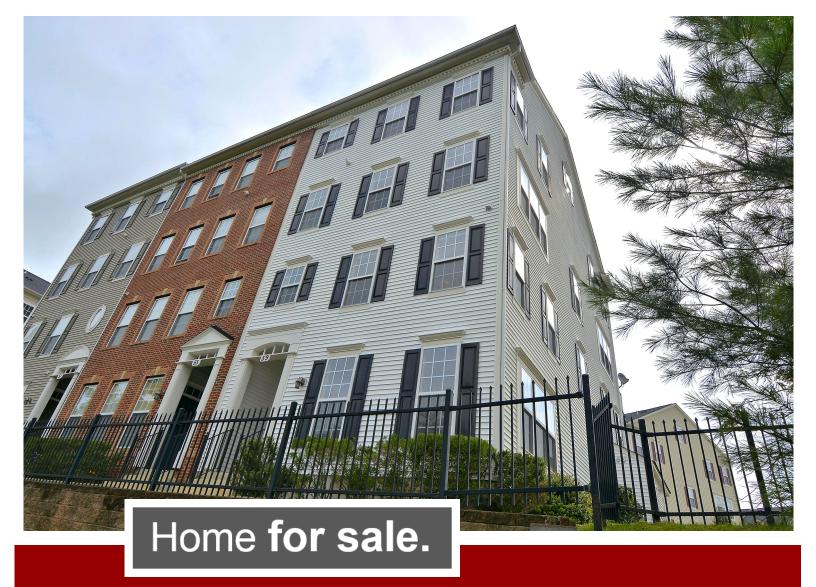

## 50 Swanton Mews #100, Gaithersburg, MD 20878

**Main Level** 

**Upper Level** 

59 Swanton Mews #100, Gaithersburg, MD 20878 \$369,000

Immaculate 3-bedroom, 2 bathroom, end unit two-level townhome is move-in ready, freshly painted throughout, with 9 foot ceilings and three-piece crown molding. Lots of natural light shows off hardwood floors, and a gas fireplace on the main level. A gourmet kitchen containing granite counter tops, stainless steel appliances, gas cooking, and upgraded cabinetry leads to a separate dining area. The upper level's master suite is complete with a spacious, walk-in closet and a full bathroom, with a double sink and modern fixtures. Larger sized bedrooms all have high quality carpet and padding, and a roomy landing with a light-filled nook offers an area for a study or TV entertainment. The home also features a new furnace, as well as a convenient, one-car garage. Close to shopping, it is located across from the Kentlands, Lakelands Whole Foods, Starbucks and more, easy access to the ICC and I-270.