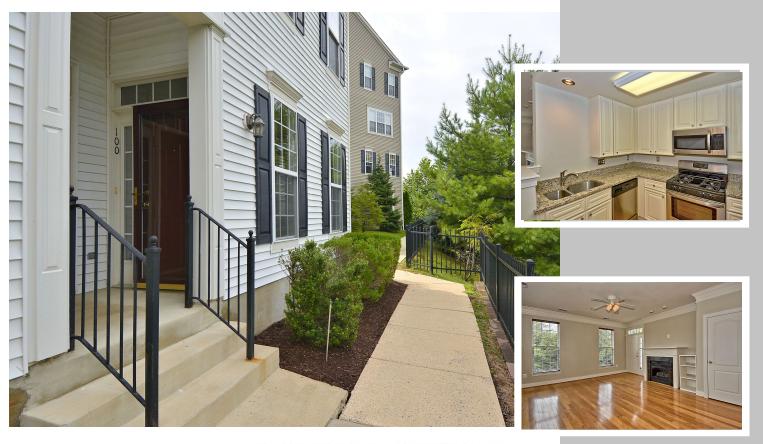

## 50 Swanton Mews #100, Gaithersburg, MD 20878

**Main Level** 

**Upper Level** 

59 Swanton Mews #100, Gaithersburg, MD 20878 \$369,000

Immaculate 3-bedroom, 2 bathroom, end unit two-level townhome is move-in ready, freshly painted throughout, with 9 foot ceilings and three-piece crown molding. Lots of natural light shows off hardwood floors, and a gas fireplace on the main level. A gourmet kitchen containing granite counter tops, stainless steel appliances, gas cooking, and upgraded cabinetry leads to a separate dining area. The upper level's master suite is complete with a spacious, walk-in closet and a full bathroom, with a double sink and modern fixtures. Larger sized bedrooms all have high quality carpet and padding, and a roomy landing with a light-filled nook offers an area for a study or TV entertainment. The home also features a new furnace, as well as a convenient, one-car garage. Close to shopping, it is located across from the Kentlands, Lakelands Whole Foods, Starbucks and more, easy access to the ICC and I-270.