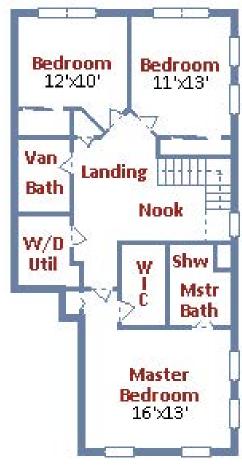

## 50 Swanton Mews #100, Gaithersburg, MD 20878

**Main Level** 

**Upper Level** 

59 Swanton Mews #100, Gaithersburg, MD 20878 \$369,000

Immaculate 3-bedroom, 2 bathroom, end unit two-level townhome is move-in ready, freshly painted throughout, with 9 foot ceilings and three-piece crown molding. Lots of natural light shows off hardwood floors, and a gas fireplace on the main level. A gourmet kitchen containing granite counter tops, stainless steel appliances, gas cooking, and upgraded cabinetry leads to a separate dining area. The upper level's master suite is complete with a spacious, walk-in closet and a full bathroom, with a double sink and modern fixtures. Larger sized bedrooms all have high quality carpet and padding, and a roomy landing with a light-filled nook offers an area for a study or TV entertainment. The home also features a new furnace, as well as a convenient, one-car garage. Close to shopping, it is located across from the Kentlands, Lakelands Whole Foods, Starbucks and more, easy access to the ICC and I-270.

## **Property Details MLS# MC: 8696645**

Style: Townhome 3 Bedrooms 2 Bathrooms Square feet: 1,740 Two Floors End Unit

Gas Fireplace 1 Car Garage