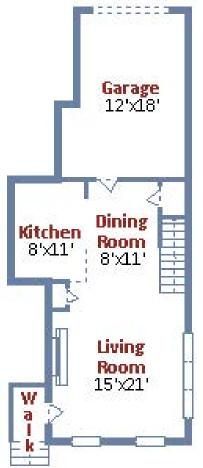

## 50 Swanton Mews #100, Gaithersburg, MD 20878

**Main Level** 

**Upper Level** 

59 Swanton Mews #100, Gaithersburg, MD 20878 \$369,000

Immaculate 3-bedroom, 2 bathroom, end unit two-level townhome is move-in ready, freshly painted throughout, with 9 foot ceilings and three-piece crown molding. Lots of natural light shows off hardwood floors, and a gas fireplace on the main level. A gourmet kitchen containing granite counter tops, stainless steel appliances, gas cooking, and upgraded cabinetry leads to a separate dining area. The upper level's master suite is complete with a spacious, walk-in closet and a full bathroom, with a double sink and modern fixtures. Larger sized bedrooms all have high quality carpet and padding, and a roomy landing with a light-filled nook offers an area for a study or TV entertainment. The home also features a new furnace, as well as a convenient, one-car garage. Close to shopping, it is located across from the Kentlands, Lakelands Whole Foods, Starbucks and more, easy access to the ICC and I-270.

## **Property Details MLS# MC: 8696645**

Style: Townhome 3 Bedrooms 2 Bathrooms Square feet: 1,740 Two Floors End Unit

Gas Fireplace 1 Car Garage