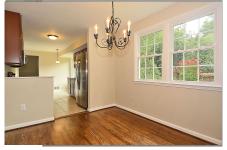

## \$385,000

**Upper Level** 

**Lower Level** 

16201 Kent Road, Laurel, MD 20707

\$385,000

**Completely renovated on huge corner lot!** This 4 bedroom, 2.5 bath Dutch colonial's upgrades include a new roof with 30-year architectural shingles, generous entry doors and windows, a concrete driveway and lead walk. The newly remodeled eat-in kitchen includes granite counter tops, stainless steel appliances, ceramic tile floors and a large picture window. Bathrooms have new vanities with cultured marble tops. The circular floor plan features a side-entry mud room, living room, separate dining area, and family room, with newly refinished hardwood floors. The walk-up basement has a spacious recreation room and den, and ample storage. Close to I-95, I-495, the Baltimore-Washington Parkway, and Route 198.