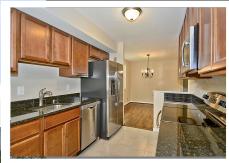

## \$385,000

**Upper Level** 

**Lower Level** 

16201 Kent Road, Laurel, MD 20707

\$385,000

**Completely renovated on huge corner lot!** This 4 bedroom, 2.5 bath Dutch colonial's upgrades include a new roof with 30-year architectural shingles, generous entry doors and windows, a concrete driveway and lead walk. The newly remodeled eat-in kitchen includes granite counter tops, stainless steel appliances, ceramic tile floors and a large picture window. Bathrooms have new vanities with cultured marble tops. The circular floor plan features a side-entry mud room, living room, separate dining area, and family room, with newly refinished hardwood floors. The walk-up basement has a spacious recreation room and den, and ample storage. Close to I-95, I-495, the Baltimore-Washington Parkway, and Route 198.