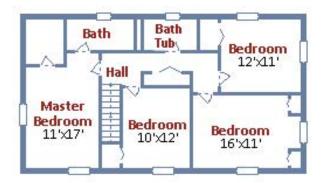

## \$385,000

**Upper Level** 

**Lower Level** 

16201 Kent Road, Laurel, MD 20707

\$385,000

**Completely renovated on huge corner lot!** This 4 bedroom, 2.5 bath Dutch colonial's upgrades include a new roof with 30-year architectural shingles, generous entry doors and windows, a concrete driveway and lead walk. The newly remodeled eat-in kitchen includes granite counter tops, stainless steel appliances, ceramic tile floors and a large picture window. Bathrooms have new vanities with cultured marble tops. The circular floor plan features a side-entry mud room, living room, separate dining area, and family room, with newly refinished hardwood floors. The walk-up basement has a spacious recreation room and den, and ample storage. Close to I-95, I-495, the Baltimore-Washington Parkway, and Route 198.

## **Property Details MLS#: PG8708752**

Style: Dutch Colonial 4 Bedrooms 2.5 Bathrooms Total Sq. Ft.: 1,886 Lot Size: .22 acre

Shed 1-Car Attached Carport