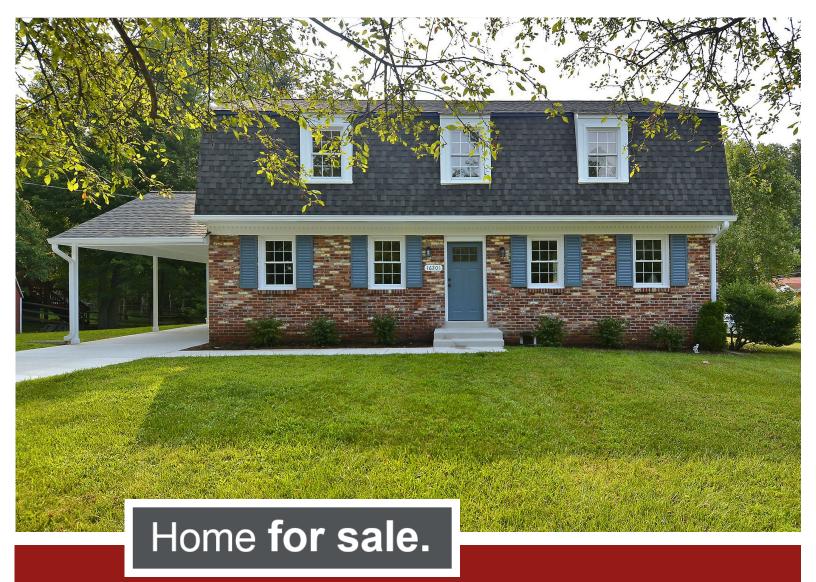

## **16201** Kent Road, Laurel, MD 20707

## \$385,000

**Upper Level** 

**Lower Level** 

16201 Kent Road, Laurel, MD 20707

\$385,000

**Completely renovated on huge corner lot!** This 4 bedroom, 2.5 bath Dutch colonial's upgrades include a new roof with 30-year architectural shingles, generous entry doors and windows, a concrete driveway and lead walk. The newly remodeled eat-in kitchen includes granite counter tops, stainless steel appliances, ceramic tile floors and a large picture window. Bathrooms have new vanities with cultured marble tops. The circular floor plan features a side-entry mud room, living room, separate dining area, and family room, with newly refinished hardwood floors. The walk-up basement has a spacious recreation room and den, and ample storage. Close to I-95, I-495, the Baltimore-Washington Parkway, and Route 198.