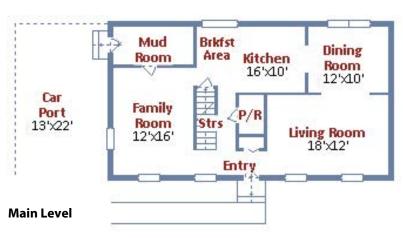

## \$385,000

**Upper Level** 

**Lower Level** 

16201 Kent Road, Laurel, MD 20707

\$385,000

**Completely renovated on huge corner lot!** This 4 bedroom, 2.5 bath Dutch colonial's upgrades include a new roof with 30-year architectural shingles, generous entry doors and windows, a concrete driveway and lead walk. The newly remodeled eat-in kitchen includes granite counter tops, stainless steel appliances, ceramic tile floors and a large picture window. Bathrooms have new vanities with cultured marble tops. The circular floor plan features a side-entry mud room, living room, separate dining area, and family room, with newly refinished hardwood floors. The walk-up basement has a spacious recreation room and den, and ample storage. Close to I-95, I-495, the Baltimore-Washington Parkway, and Route 198.

## **Property Details MLS#: PG8708752**

Style: Dutch Colonial 4 Bedrooms 2.5 Bathrooms Total Sq. Ft.: 1,886 Lot Size: .22 acre

Shed 1-Car Attached Carport