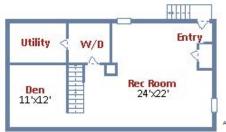

## \$385,000

**Upper Level** 

**Lower Level** 

16201 Kent Road, Laurel, MD 20707

\$385,000

**Completely renovated on huge corner lot!** This 4 bedroom, 2.5 bath Dutch colonial's upgrades include a new roof with 30-year architectural shingles, generous entry doors and windows, a concrete driveway and lead walk. The newly remodeled eat-in kitchen includes granite counter tops, stainless steel appliances, ceramic tile floors and a large picture window. Bathrooms have new vanities with cultured marble tops. The circular floor plan features a side-entry mud room, living room, separate dining area, and family room, with newly refinished hardwood floors. The walk-up basement has a spacious recreation room and den, and ample storage. Close to I-95, I-495, the Baltimore-Washington Parkway, and Route 198.