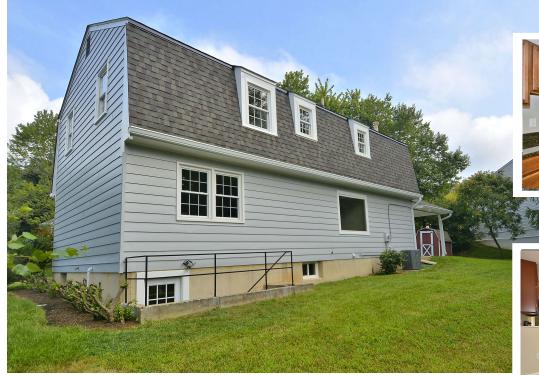

## **16201** Kent Road, Laurel, MD 20707

## \$385,000

**Upper Level** 

**Lower Level** 

16201 Kent Road, Laurel, MD 20707

\$385,000

**Completely renovated on huge corner lot!** This 4 bedroom, 2.5 bath Dutch colonial's upgrades include a new roof with 30-year architectural shingles, generous entry doors and windows, a concrete driveway and lead walk. The newly remodeled eat-in kitchen includes granite counter tops, stainless steel appliances, ceramic tile floors and a large picture window. Bathrooms have new vanities with cultured marble tops. The circular floor plan features a side-entry mud room, living room, separate dining area, and family room, with newly refinished hardwood floors. The walk-up basement has a spacious recreation room and den, and ample storage. Close to I-95, I-495, the Baltimore-Washington Parkway, and Route 198.